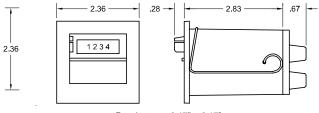

## **Dimensions**

## **BAIL MOUNT**

Panel cutout: 2.17" x 2.17"

REDINGTON COUNTERS INC. P.O. Box 608, Windsor, CT 06095 Phone (860) 688-6205 Fax (860) 688-1591