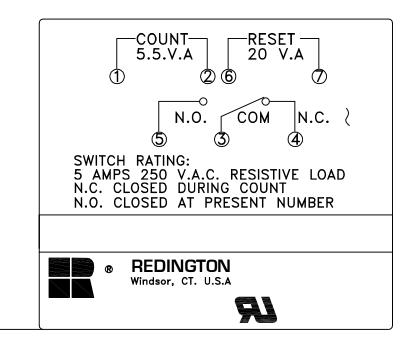

Temp. Range Output Switch SPDT 5 Amp. @ 250 VAC resistive Output Duration Until reset UL Recognized, CE Compliant Approvals 10 oz.

Voltages